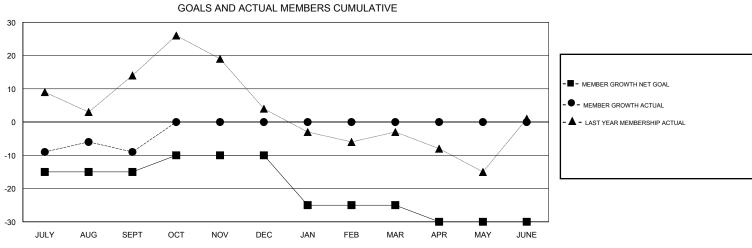

## WAYNE OAKES **LOCATION AUSTRALIA GMT CA** Clubs Members RESULTS FOR 2017-2018 RESULTS FOR 2017-2018 NEW CLUB GOAL NEW CLUBS DROPPED CLUBS MEMBER GROWTH NET MEMBER GROWTH DROPPED QUARTER QUARTER GOAL ACTUAL MEMBERS ACTUAL (including transfers) 0 0 0 -15 20 29 JULY/AUG/SEPT JULY/AUG/SEPT 0 5 0 0 OCT/NOV/DEC OCT/NOV/DEC 0 0 0 0 0 -15 JAN/FEB/MAR JAN/FEB/MAR 0 0 0 0 0 -5 APR/MAY/JUNE APR/MAY/JUNE